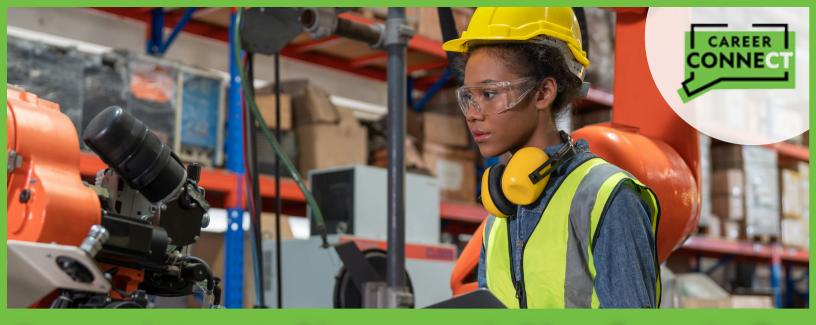

## Are you interested in a career in Manufacturing?

Career ConneCT will get you the skills you need in as little as 7 weeks, and then match you with an employer ready to hire you!

## **About Training:**

- Introduction to Machine Technology
  - Topics covered: Manufacturing shop math; Blueprint reading including GD&T; Common measuring tools; Workplace safety; Manual machine operation; Basic layout functions; Basic milling and lathe operations; Introduction to CNC Machining
  - Training will be in-person
  - First training session begins 1/22/24, more dates to come!
- Tuition fully covered
- An in-person assessment will be required closer to program start date
- Weekly stipends and other supportive services are available