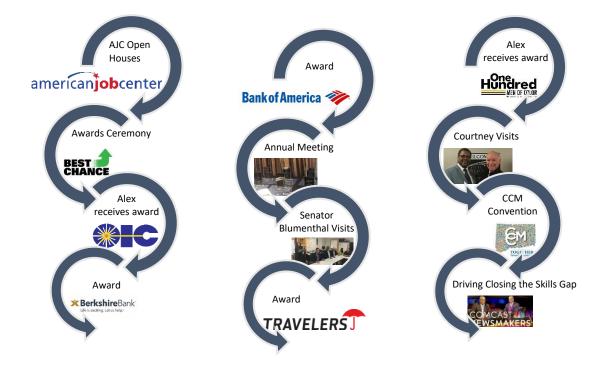

Just a few of Capital Workforce Partners highlights over the year under Alex's leadership.